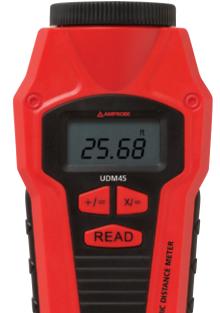

# **UDM45 Ultrasonic Distance Meter with Laser Pointer**

The Amprobe UDM45 is the perfect ultrasonic distance meter for quickly measuring the area or volume of a room. The user can take single measurements or use the UDM45 to take continuous measurements. Either add two measurements together or enter distance values you measure to have the UDM45 calculate the area and/or volume.

- Quickly measure the area of a room
- Laser pointer for easy targeting
- Choose between feet or meter measurement results
- Calculates area and volume
- Adds together two measurement results
- Measures up to 15m (50 ft)