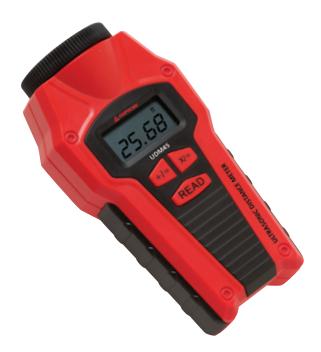

# **UDM45 Ultrasonic Distance Meter with Laser Pointer**

The Amprobe UDM45 is the perfect ultrasonic distance meter for quickly measuring the area or volume of a room. The user can take single measurements or use the UDM45 to take continuous measurements. Either add two measurements together or enter distance values you measure to have the UDM45 calculate the area and/or volume.

- Quickly measure the area of a room
- Laser pointer for easy targeting
- Choose between feet or meter measurement results
- Calculates area and volume
- Adds together two measurement results
- Measures up to 15m (50 ft)