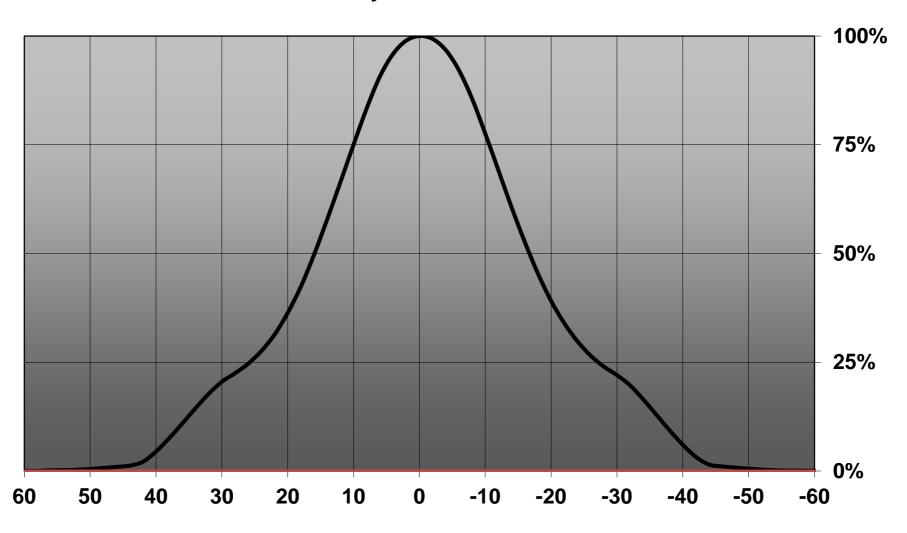

## **Relative intensity of CN13345\_LENINA-M-CXA25**

| NOTE: The typical diverged tolerance. The typical tot is half of the peak value. | gence will be change<br>al divergence is the f | d by different color, oull angle measured w | chip size and chip position<br>here the luminous intensity | 1 |
|----------------------------------------------------------------------------------|------------------------------------------------|---------------------------------------------|------------------------------------------------------------|---|
|                                                                                  |                                                |                                             |                                                            |   |
|                                                                                  |                                                |                                             |                                                            |   |
|                                                                                  |                                                |                                             |                                                            |   |
|                                                                                  |                                                |                                             |                                                            |   |
|                                                                                  |                                                |                                             |                                                            |   |
|                                                                                  |                                                |                                             |                                                            |   |
|                                                                                  |                                                |                                             |                                                            |   |