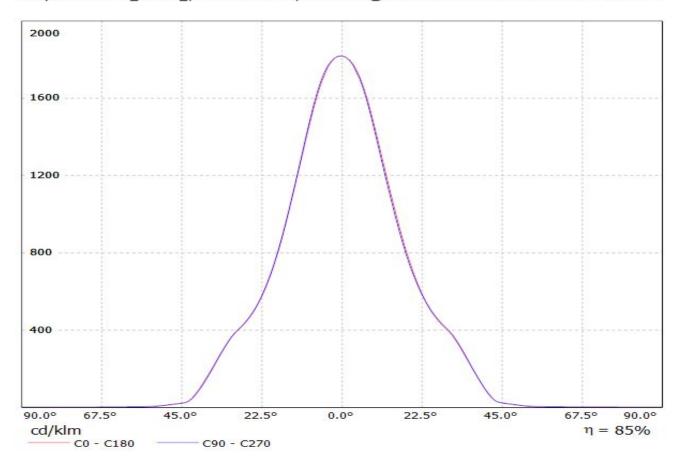

## **OPTICAL PROPERTIES**

Viewing Light Effi-

LED Angle Beam ciency cd/lm Connector

CXA/B 25xx 33 deg Medium 86 % 1.900 -

Ledil Oy Salorankatu 10 24240 SALO, Finland http://www.ledil.com email: ledil@ledil.com FAX: +358-2-733 8001