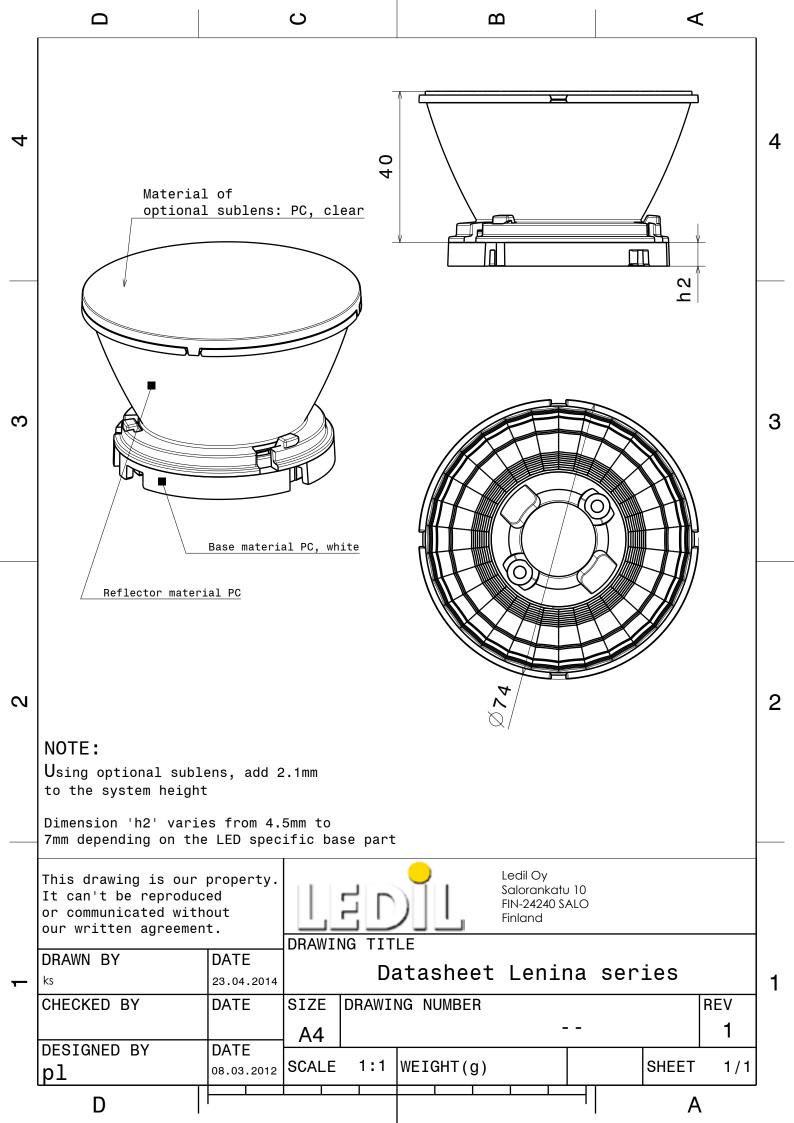

## **DETAILS**

Product Number CN13345\_LENINA-M

Family Lenina
Type RefPack
Color metal
Diameter 74 mm
Height 47,3 mm
Style round

Optic Material Holder Material

Fastening socket

Status production ready

ROHS Comliant Yes