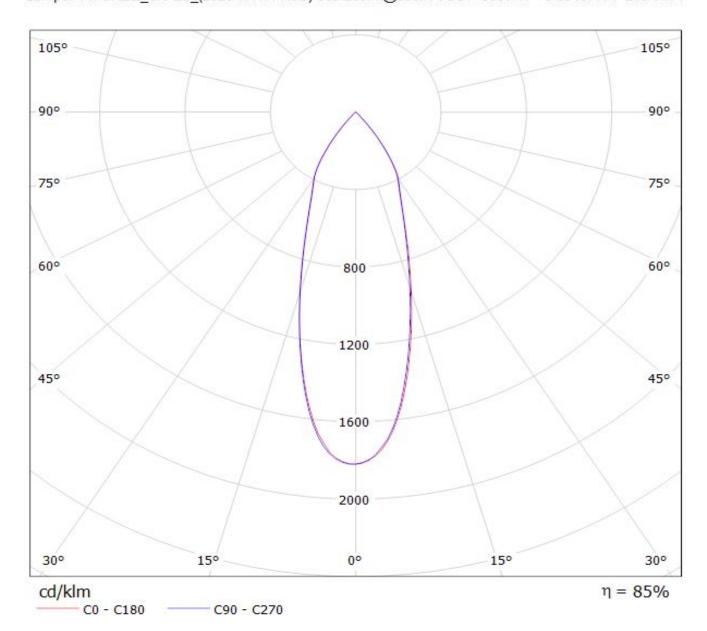

## **OPTICAL PROPERTIES**

Viewing Light Effi-

LED Angle Beam ciency cd/lm Connector

CXA/B 25xx 33 deg Medium 86 % 1.900 -

Ledil Oy Salorankatu 10 24240 SALO, Finland http://www.ledil.com email: ledil@ledil.com FAX: +358-2-733 8001