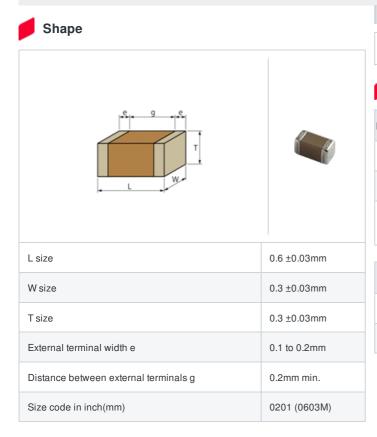

# muRata Capacitor Data Sheet GRM0335C1E8R5CD01# "#" indicates a package specification code.

| Discontinued | General   | 1 <u>2</u> 5 | Reflow<br>OK | RoHS | REACH |
|--------------|-----------|--------------|--------------|------|-------|
| Date of      | fdisconti | inuation     | : 31 Mar     | 2014 |       |

< List of part numbers with package codes > GRM0335C1E8R5CD01D , GRM0335C1E8R5CD01W , GRM0335C1E8R5CD01J



#### Notes

Please use replacements or Recommended.

### References

| Packaging | Specifications                                                   | Minimum quantity |
|-----------|------------------------------------------------------------------|------------------|
| D         | ф180mm Paper taping                                              | 15000            |
| J         | ф330mm Paper taping                                              | 50000            |
| W         | Φ180mm Paper taping (W8P1*)<br>* Width : 8mm, Pocket pitch : 1mm | 30000            |

| Mass (typ.) |        |  |  |  |
|-------------|--------|--|--|--|
| 1 piece     | 0.33mg |  |  |  |
| ф180mm Reel | 118g   |  |  |  |

## Specifications

| Capacitance                                      | 8.5pF ±0.25pF |
|--