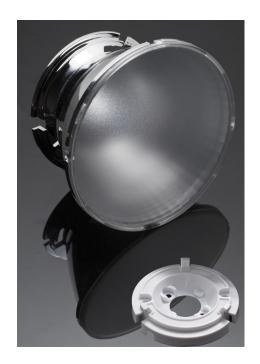

## **DETAILS**

Product Number CN13347\_LENINA-S-DL

Family Lenina
Type RefPack
Color metal
Diameter 74 mm
Height 49,4 mm
Style round
Optic Material PC

**Holder Material** 

Fastening socket

Status production ready

## **OPTICAL PROPERTIES**

 Viewing
 Light
 Effi 

 LED
 Angle
 Beam
 ciency
 cd/lm
 Connector

 CXA/B 25xx
 23 deg
 Spot
 78 %
 2.700