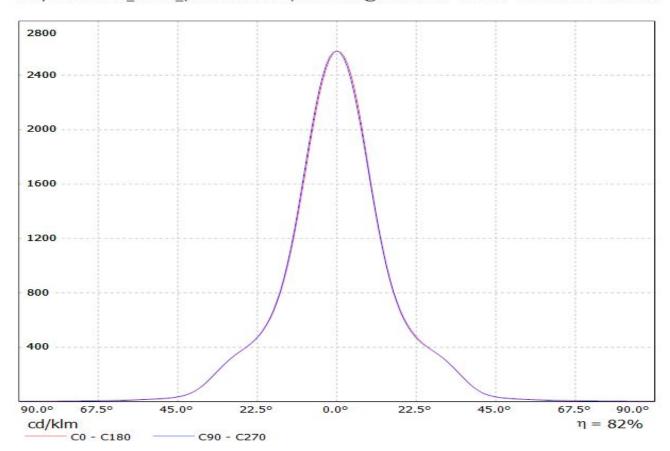

## **OPTICAL PROPERTIES**

 Viewing
 Light
 Effi 

 LED
 Angle
 Beam
 ciency
 cd/lm
 Connector

 CXA/B 25xx
 23 deg
 Spot
 78 %
 2.700

## **Relative intensity of CN13347\_LENINA-S-DL-CXA25**

| NOTE: The typical diverged tolerance. The typical tot is half of the peak value. | gence will be change<br>al divergence is the f | d by different color, oull angle measured w | chip size and chip position<br>here the luminous intensity | 1 |
|----------------------------------------------------------------------------------|------------------------------------------------|---------------------------------------------|------------------------------------------------------------|---|
|                                                                                  |                                                |                                             |                                                            |   |
|                                                                                  |                                                |                                             |                                                            |   |
|                                                                                  |                                                |                                             |                                                            |   |
|                                                                                  |                                                |                                             |                                                            |   |
|                                                                                  |                                                |                                             |                                                            |   |
|                                                                                  |                                                |                                             |                                                            |   |
|                                                                                  |                                                |                                             |                                                            |   |