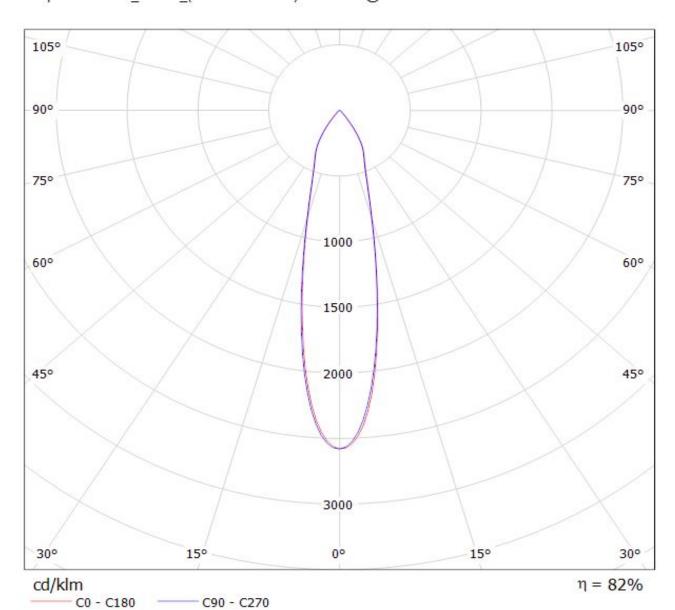

## **OPTICAL PROPERTIES**

 Viewing
 Light
 Effi 

 LED
 Angle
 Beam
 ciency
 cd/lm
 Connector

 CXA/B 25xx
 23 deg
 Spot
 78 %
 2.700

## **Relative intensity of CN13347\_LENINA-S-DL-CXA25**

| NOTE: The typical diverged tolerance. The typical tot is half of the peak value. | gence will be change<br>al divergence is the f | d by different color, oull angle measured w | chip size and chip position<br>here the luminous intensity | 1 |
|----------------------------------------------------------------------------------|------------------------------------------------|---------------------------------------------|------------------------------------------------------------|---|
|                                                                                  |                                                |                                             |                                                            |   |
|                                                                                  |                                                |                                             |                                                            |   |
|                                                                                  |                                                |                                             |                                                            |   |
|                                                                                  |                                                |                                             |                                                            |   |
|                                                                                  |                                                |                                             |                                                            |   |
|                                                                                  |                                                |                                             |                                                            |   |
|                                                                                  |                                                |                                             |                                                            |   |