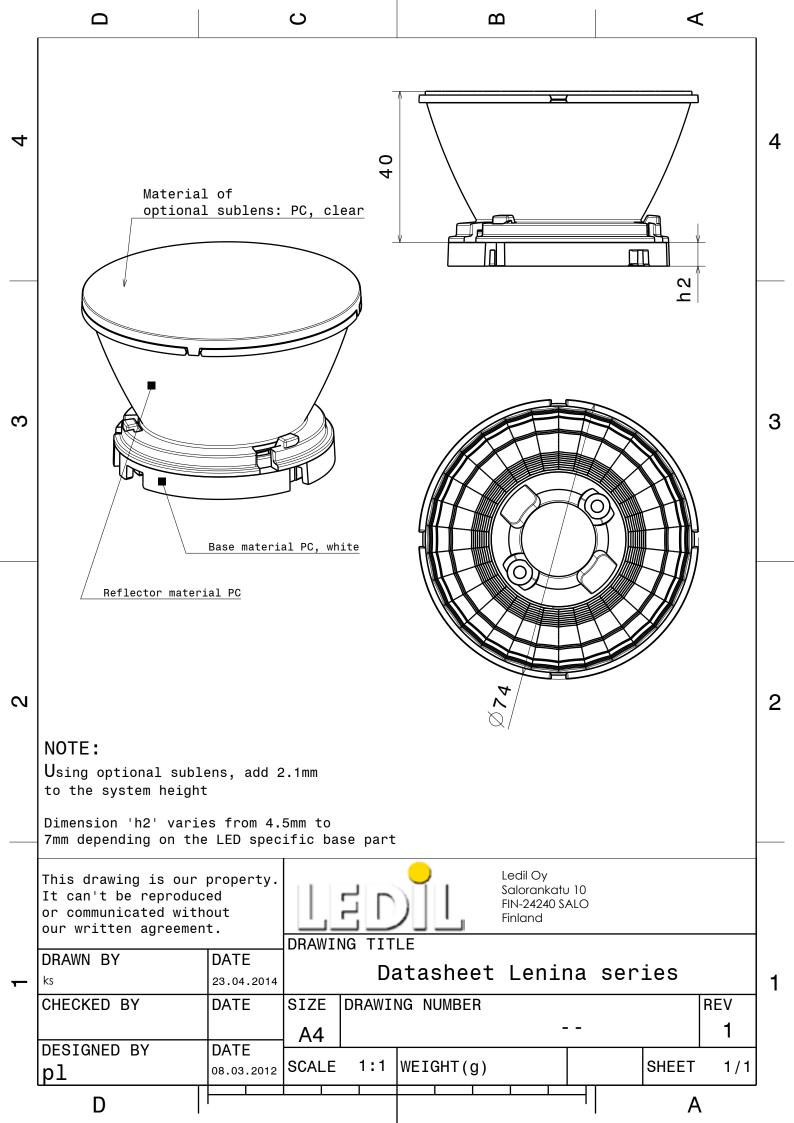

## **DETAILS**

Product Number CN13347\_LENINA-S-DL

Family Lenina
Type RefPack
Color metal
Diameter 74 mm
Height 49,4 mm
Style round
Optic Material PC

**Holder Material** 

Fastening socket

Status production ready