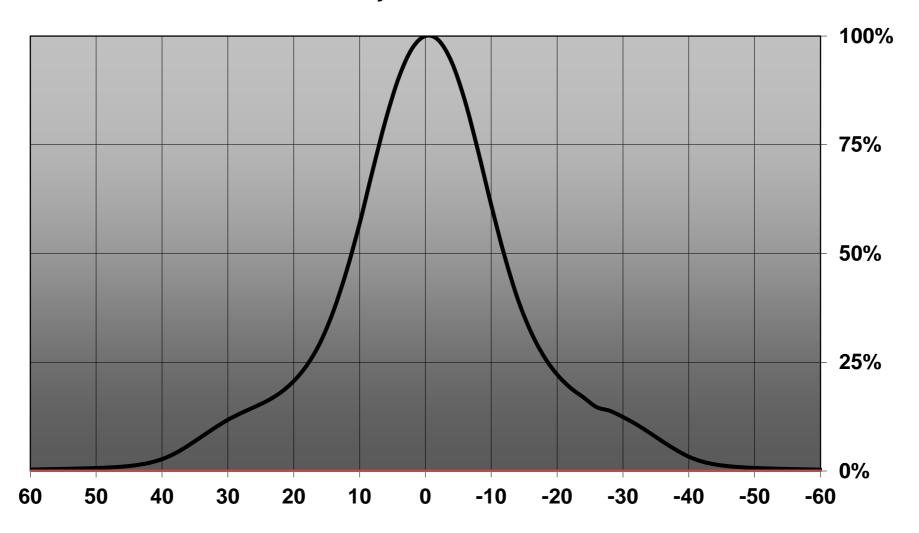

## **Relative intensity of CN13347\_LENINA-S-DL-CXA25**

| NOTE: The typical diverged tolerance. The typical tot is half of the peak value. | gence will be change<br>al divergence is the f | d by different color, oull angle measured w | chip size and chip position<br>here the luminous intensity | 1 |
|----------------------------------------------------------------------------------|------------------------------------------------|---------------------------------------------|------------------------------------------------------------|---|
|                                                                                  |                                                |                                             |                                                            |   |
|                                                                                  |                                                |                                             |                                                            |   |
|                                                                                  |                                                |                                             |                                                            |   |
|                                                                                  |                                                |                                             |                                                            |   |
|                                                                                  |                                                |                                             |                                                            |   |
|                                                                                  |                                                |                                             |                                                            |   |
|                                                                                  |                                                |                                             |                                                            |   |