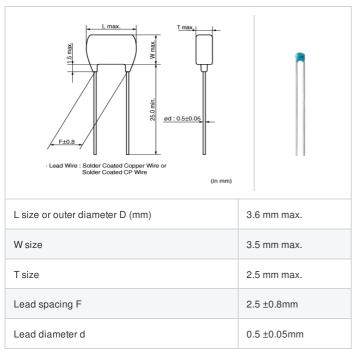

## RCE5C2A151J0A2H03B "#" indicates a package specification code.





















< List of part numbers with package codes > RCE5C2A151J0A2H03B

## Shape



## Notes

Meet LF(Lead Free)[\*LF: Lead content is less than 1000 ppm.], HF(Halogen Free)



| Packaging | Specifications  | Minimum quantity |
|-----------|-----------------|------------------|
| В         | Packing in bulk | 500              |

## **Specifications**

| Capacitance                                      | 150pF ±5%                                              |
|--------------------------------------------------|--------------------------------------------------------|
| Rated voltage                                    | 100Vdc                                                 |
| Temperature characteristics (complied standard)  | C0G(EIA)                                               |
| Capacitance change rate                          | ±5%