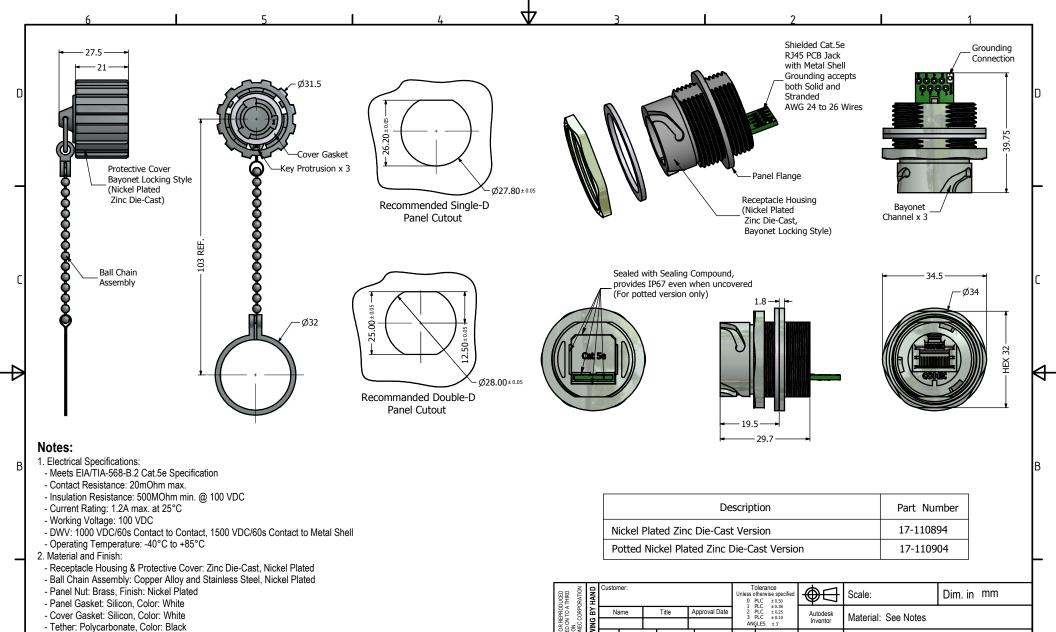

- Cat.5e RJ45 PCB Jack Metal Shell: Copper Alloy, Nickel Plated

5. Recommaned Mounting Panel Nut torque is 20 to 25 lb-inch

- Cat.5e RJ45 PCB Jack Plastic Housing: Glass filled PBT UL94 V-0, Color: Black
- Cat.5e RJ45 PCB Jack Contacts: Phosphor Bronze, Finish: 50u" Gold min. over Nickel
3. Connector can be front or rear mounted to a maximum panel thickness of 3.2mm.
4. IP67 rated when covered or fully mated with the appropriate mating connector

|                                     | AY NOT BE COPIED O<br>MAY NOT BE PASSE<br>VRITTEN PERMISSIO<br>COPYRIGHT OF CON | TER CAD DRAW |           |                     |      |      | 2012<br>Draw.<br>Appd.<br>Norm | Nov. 19<br>Nov. 19 | Name<br>Vincent Ke<br>J. Chaudry | Receptacle + Cover Assembly Kit<br>with Cat. 5e RJ45 PCB Jack Version-II<br>Nickel Plated Zinc Die-Cast Version |
|-------------------------------------|---------------------------------------------------------------------------------|--------------|-----------|---------------------|------|------|--------------------------------|--------------------|----------------------------------|-----------------------------------------------------------------------------------------------------------------|
|                                     | WING MA<br>AY, AND<br>ITHOUT I                                                  | ĬĮ.          |           |                     |      |      | D-old                          |                    |                                  | Drawing No.: 17K1A375                                                                                           |
| Directive 2002/95/EC RoHS Compliant | THIS DRA<br>IN ANY W<br>PARTY W<br>OWNERS                                       | DOT NO       | a<br>Rev. | original<br>Changes | Date | Name | 5                              |                    |                                  | Part No.: SEE PART NUMBER TABLE  Sheet 1/1                                                                      |
| <u>4</u> Д                          |                                                                                 |              | 3         |                     |      |      |                                | 2                  |                                  | 1                                                                                                               |