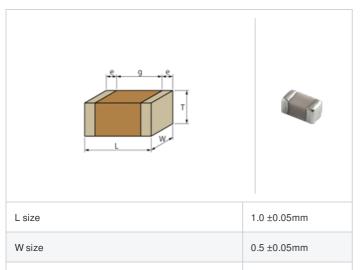

## **Specifications**

Size code in inch(mm)

External terminal width e

Distance between external terminals g

T size

| Capacitance                                      | 3.8pF ±0.1pF |
|--------------------------------------------------|--------------|
| Rated voltage                                    | 50Vdc        |
| Temperature characteristics (complied standard)  | C0G(EIA)     |
| Temperature coefficient                          | 0±30ppm/°C   |
| Temperature range of temperature characteristics | 25 to 125°C  |
| Operating temperature range                      | -55 to 125°C |

## GJM1555C1H3R8BB01# "#" indicates a package specification code.

0.5 ±0.05mm

0.15 to 0.35mm

0.3mm min.

0402 (1005M)

< List of part numbers with package codes >

GJM1555C1H3R8BB01D , GJM1555C1H3R8BB01W , GJM1555C1H3R8BB01J