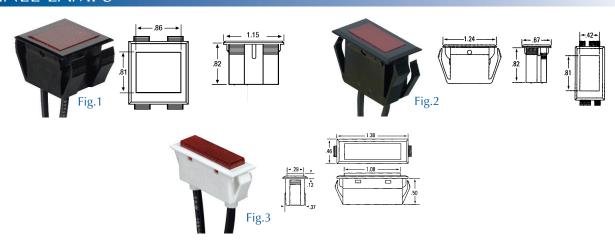

## **Large Rectangular Snap-in Panel Lamps**

These press-to-fit panel lamps are available in several colors and voltages. They are made from Nylon material and have 18 AWG 6'' wire leads.

| Retail<br>Part No. | Bulk<br>Part No. | Figure<br>No. | Lamp<br>Voltage | Lamp<br>Current | Lamp<br>Type | Lamp<br>Termination | Lamp<br>Life | Lamp<br>Shape | Lamp<br>Color |
|--------------------|------------------|---------------|-----------------|-----------------|--------------|---------------------|--------------|---------------|---------------|
| 38-1132-50         | 38-1132-50BU     | 1             | 125V            |                 | Neon         | Wire Leads          | 25,000       | Square        | Red           |
| 38-1132-12         | 38-1132-12BU     | 1             | 12V/14V         | .08A            | Incandescent | Wire Leads          | 50,000       | Square        | Red           |
| 38-1133-50         | 38-1133-50BU     | 1             | 125V            |                 | Neon         | Wire Leads          | 25,000       | Square        | Amber         |
| 38-1133-12         | 38-1133-12BU     | 1             | 12V/14V         | .08A            | Incandescent | Wire Leads          | 50,000       | Square        | Amber         |
| 38-1135-50         | 38-1135-50BU     | 1             | 125V            |                 | Neon         | Wire Leads          | 25,000       | Square        | Green         |
| 38-1135-12         | 38-1135-12BU     | 1             | 12V/14V         | .08A            | Incandescent | Wire Leads          | 50,000       | Square        | Green         |
| 38-1139-50         | 38-1139-50BU     | 1             | 125V            |                 | Neon         | Wire Leads          | 25,000       | Square        | White         |
| 38-1139-12         | 38-1139-12BU     | 1             | 12V/14V         | .08A            | Incandescent | Wire Leads          | 50,000       | Square        | White         |

#### **Rectangular Snap-in Panel Lamps**

This is the most popular of the rectangular lamps used today. The device snaps into a panel cutout with a minimum panel thickness of .020"-.025". All lamps are made of a Nylon material with 18 AWG 6" wire leads.

| Retail<br>Part No. | Bulk<br>Part No. | Figure<br>No. | Lamp<br>Voltage | Lamp<br>Current | Lamp<br>Type | Lamp<br>Termination | Lamp<br>Life | Lamp<br>Shape | Lamp<br>Color |
|--------------------|------------------|---------------|-----------------|-----------------|--------------|---------------------|--------------|---------------|---------------|
| 38-1022-50         | 38-1022-50BU     | 2             | 125V            |                 | Neon         | Wire Leads          | 25,000       | Rectangular   | Red           |
| 38-1022-12         | 38-1022-12BU     | 2             | 12V/14V         | .08A            | Incandescent | Wire Leads          | 50,000       | Rectangular   | Red           |
| 38-1023-50         | 38-1023-50BU     | 2             | 125V            |                 | Neon         | Wire Leads          | 25,000       | Rectangular   | Amber         |
| 38-1023-12         | 38-1023-12BU     | 2             | 12V/14V         | .08A            | Incandescent | Wire Leads          | 50,000       | Rectangular   | Amber         |
| 38-1025-50         | 38-1025-50BU     | 2             | 125V            |                 | Neon         | Wire Leads          | 25,000       | Rectangular   | Green         |
| 38-1025-12         | 38-1025-12BU     | 2             | 12V/14V         | .08A            | Incandescent | Wire Leads          | 50,000       | Rectangular   | Green         |
| 38-1029-50         | 38-1029-50BU     | 2             | 125V            |                 | Neon         | Wire Leads          | 25,000       | Rectangular   | White         |
| 38-1029-12         | 38-1029-12BU     | 2             | 12V/14V         | .08A            | Incandescent | Wire Leads          | 50,000       | Rectangular   | White         |

### 3/8 Snap-in Rectangular Panel Lamps

Snaps into panel cutout of .375" x 1.28" x 0.5". The Nylon body comes with 6" 18 AWG wire leads.

| Retail<br>Part No. | Bulk<br>Part No. | Figure<br>No. | Lamp<br>Voltage | Lamp<br>Current | Lamp<br>Type | Lamp<br>Termination | Lamp<br>Life | Lamp<br>Shape | Lamp<br>Color |
|--------------------|------------------|---------------|-----------------|-----------------|--------------|---------------------|--------------|---------------|---------------|
| 38-3002-50         | 38-3002-50BU     | 3             | 125V            |                 | Neon         | Wire Leads          | 25,000       | Rectangular   | Red           |
| 38-3003-50         | 38-3003-50BU     | 3             | 125V            |                 | Neon         | Wire Leads          | 25,000       | Rectangular   | Amber         |
| 38-3005-50         | 38-3005-50BU     | 3             | 125V            |                 | Neon         | Wire Leads          | 25,000       | Rectangular   | Green         |