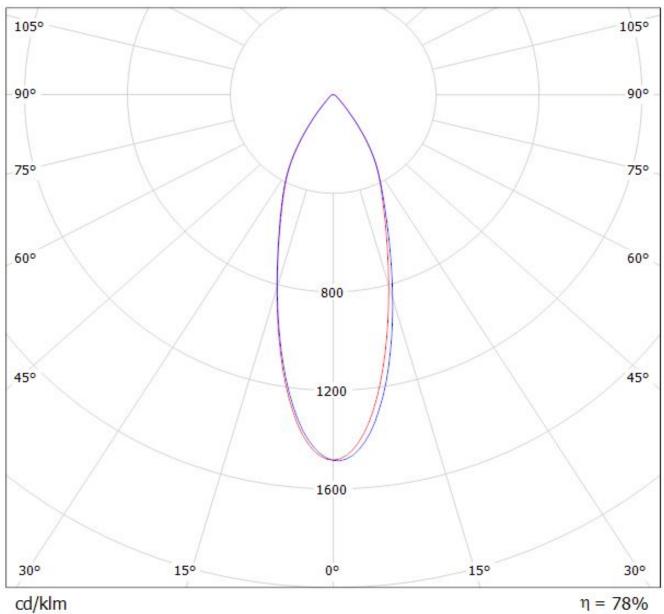

#### Luminaire: LEDiL Oy CN12936\_LENINA-M-DL\_(Luxeon\_K16) Eff.78.5% Lamps: 1 x Luxeon\_K16 (1208.05lm@250mA)

# Luminaire: LEDiL Oy CN12936\_LENINA-M-DL\_(Luxeon\_K16) Eff.78.5% Lamps: 1 x Luxeon\_K16 (1208.05lm@250mA)

NOTE: The typical divergence will be changed by different color, chip size and chip position tolerance. The typical total divergence is the full angle measured where the luminous intensity is half of the peak value.