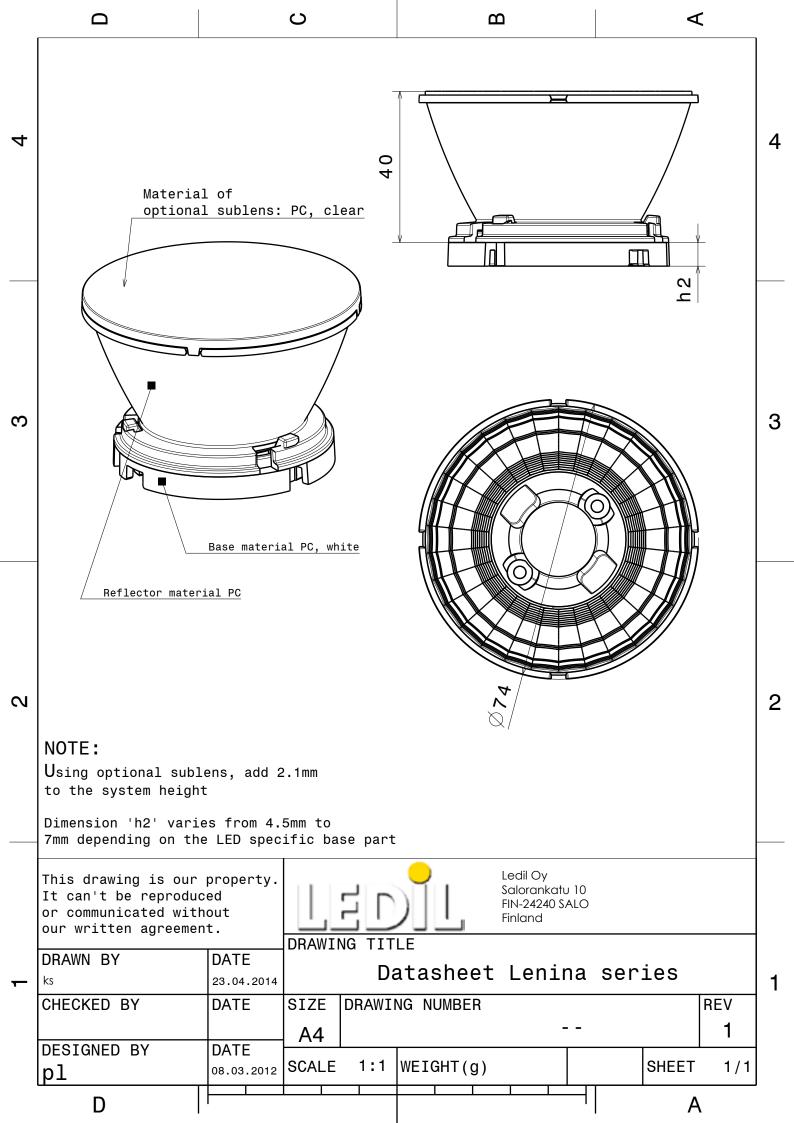

## DETAILS

| Product Number       | CN12936_LENINA-M-DL |  |  |  |
|----------------------|---------------------|--|--|--|
| Family               | Lenina              |  |  |  |
| Туре                 | RefPack             |  |  |  |
| Color                | metal               |  |  |  |
| Diameter             | 74 mm               |  |  |  |
| Height               | 48,6 mm             |  |  |  |
| Style                | round               |  |  |  |
| Optic Material       | PC                  |  |  |  |
| Holder Material      |                     |  |  |  |
| Fastening            |                     |  |  |  |
| Status               | production ready    |  |  |  |
| <b>ROHS Comliant</b> | Yes                 |  |  |  |
| Date Updated         | 31/10/2016          |  |  |  |
|                      |                     |  |  |  |