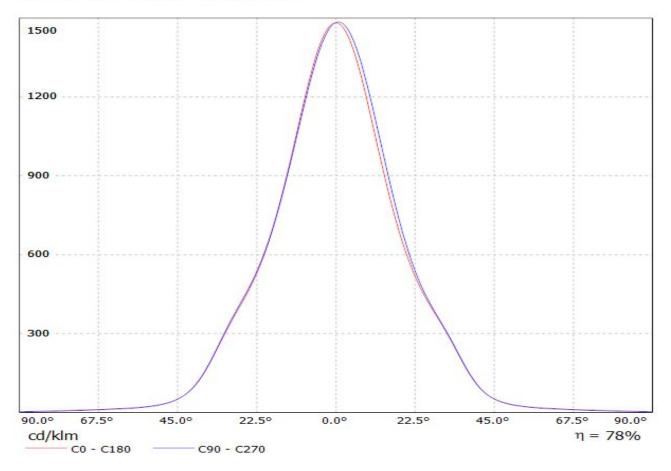

## **OPTICAL PROPERTIES**

|            | Viewing | Light  | Effi-  |       |           |
|------------|---------|--------|--------|-------|-----------|
| LED        | Angle   | Beam   | ciency | cd/lm | Connector |
| LUXEON K12 | 30 deg  | Medium | 83 %   | 1.900 | -         |
| LUXEON K16 | 34 deg  | Medium | 79 %   | 1.500 | -         |

#### Luminaire: LEDiL Oy CN12936\_LENINA-M-DL\_(Luxeon\_K16) Eff.78.5% Lamps: 1 x Luxeon\_K16 (1208.05lm@250mA)

# Luminaire: LEDiL Oy CN12936\_LENINA-M-DL\_(Luxeon\_K16) Eff.78.5% Lamps: 1 x Luxeon\_K16 (1208.05lm@250mA)

NOTE: The typical divergence will be changed by different color, chip size and chip position tolerance. The typical total divergence is the full angle measured where the luminous intensity is half of the peak value.