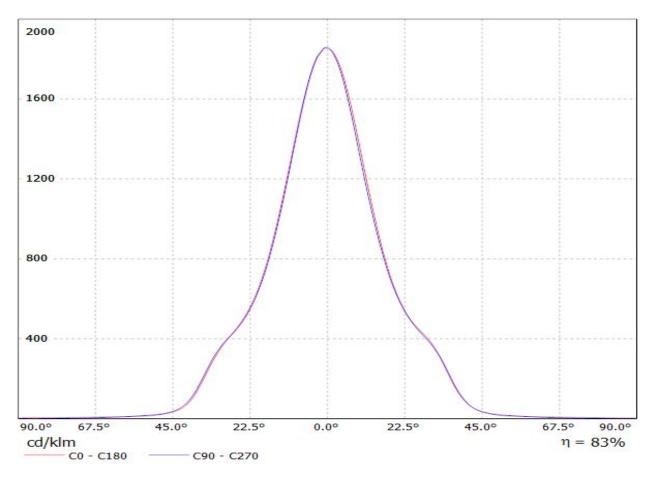

## **OPTICAL PROPERTIES**

|            | Viewing | Light  | Effi-  |       |           |
|------------|---------|--------|--------|-------|-----------|
| LED        | Angle   | Beam   | ciency | cd/lm | Connector |
| LUXEON K12 | 30 deg  | Medium | 83 %   | 1.900 | -         |
| LUXEON K16 | 34 deg  | Medium | 79 %   | 1.500 | -         |

#### Luminaire: LEDiL Oy CN12936\_LENINA-M-DL\_(Luxeon-K12) Eff.83.3% Lamps: 1 x Luxeon-K12 (834.916Im@250mA)

### Luminaire: LEDiL Oy CN12936\_LENINA-M-DL\_(Luxeon-K12) Eff.83.3% Lamps: 1 x Luxeon-K12 (834.916Im@250mA)