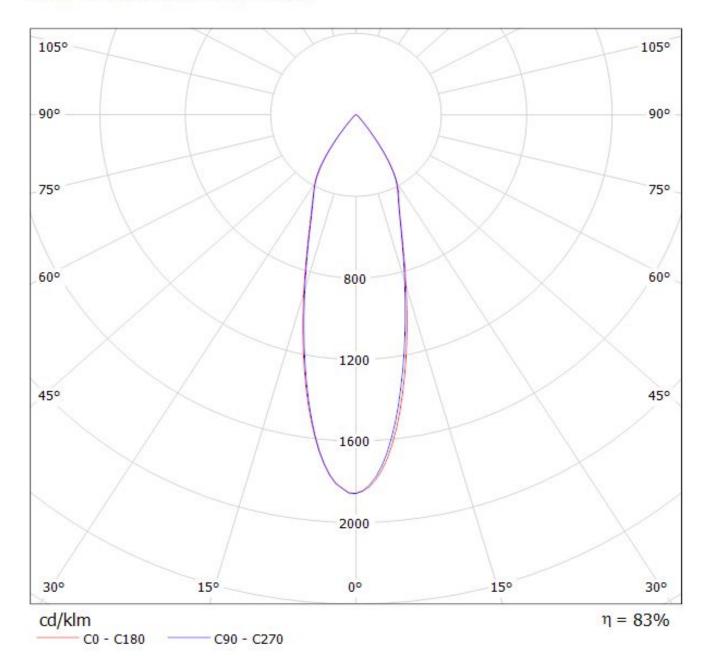

#### Luminaire: LEDiL Oy CN12936\_LENINA-M-DL\_(Luxeon-K12) Eff.83.3% Lamps: 1 x Luxeon-K12 (834.916Im@250mA)

### Luminaire: LEDiL Oy CN12936\_LENINA-M-DL\_(Luxeon-K12) Eff.83.3% Lamps: 1 x Luxeon-K12 (834.916Im@250mA)