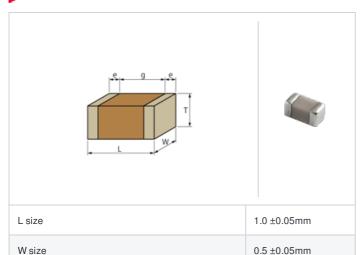

## GJM1555C1H8R0DB01# "#" indicates a package specification code.

0.5 ±0.05mm

0.15 to 0.35mm

0.3mm min.

0402 (1005M)

< List of part numbers with package codes >

GJM1555C1H8R0DB01D , GJM1555C1H8R0DB01W , GJM1555C1H8R0DB01J

## Shape

T size

| References |
|------------|
|            |

| Packaging | Specifications                                               | Minimum quantity |
|-----------|--------------------------------------------------------------|------------------|
| D         | ф180mm Paper taping                                          | 10000            |
| J         | ф330mm Paper taping                                          | 50000            |
| W         | φ180mm Paper taping (W8P1*)  * Width: 8mm, Pocket pitch: 1mm | 20000            |

## Size code in inch(mm)

Distance between external terminals g

External terminal width e

**Specifications** 

| Capacitance                                      | 8.0pF ±0.5pF |
|--------------------------------------------------|--------------|
| Rated voltage                                    | 50Vdc        |
| Temperature characteristics (complied standard)  | C0G(EIA)     |
| Temperature coefficient                          | 0±30ppm/°C   |
| Temperature range of temperature characteristics | 25 to 125°C  |
| Operating temperature range                      | -55 to 125°C |