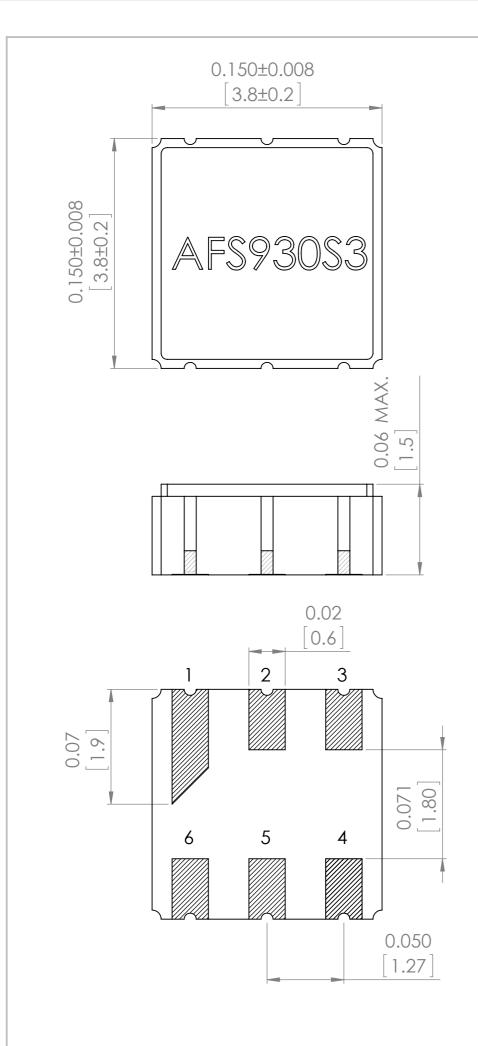

| PIN   | FUNCTION |  |  |  |  |
|-------|----------|--|--|--|--|
| Pin 2 | Input    |  |  |  |  |
| Pin 5 | Output   |  |  |  |  |
| Other | Ground   |  |  |  |  |

| UNLESS OTHERWISE SPECIFIED: FINISH: DIMENSIONS ARE IN MM |         |       |           |       |  | DEBUR AND<br>BREAK SHARP | DO NOT SCALE DRAWING |                                                           | revision - | -           |   |  |
|----------------------------------------------------------|---------|-------|-----------|-------|--|--------------------------|----------------------|-----------------------------------------------------------|------------|-------------|---|--|
| SURFACE FINISH: TOLERANCES: LINEAR: ANGULAR:             |         |       |           | EDGES |  |                          | ABRACON              |                                                           |            |             |   |  |
|                                                          | NAME    | SIGNA | ATURE     | DATE  |  |                          |                      | CORPORATION                                               |            |             |   |  |
| DRAWN                                                    | SAAZVAT |       |           |       |  |                          |                      | 30332 Esperanza, Rancho Santa margarita, California 92688 |            |             |   |  |
| CHK'D                                                    | XXXXXX  |       |           |       |  |                          |                      |                                                           |            |             |   |  |
| APPV'D                                                   |         |       |           |       |  |                          |                      | SAW Filter                                                |            |             |   |  |
| MFG                                                      |         |       |           |       |  |                          |                      | 3AW TIIIGI                                                |            |             |   |  |
| Q.A                                                      |         |       | MATERIAL: |       |  |                          | AFS930S3             |                                                           |            |             |   |  |
|                                                          |         |       |           |       |  |                          |                      |                                                           | A1373033   |             |   |  |
|                                                          | WEIGHT: |       |           |       |  |                          |                      | SCALE:16:1                                                | SI         | HEET 1 OF 1 | - |  |