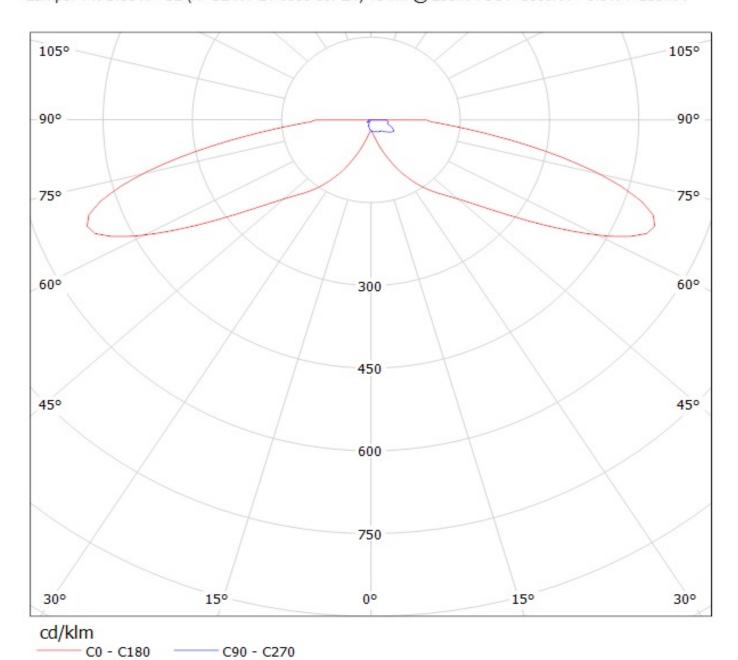

## **OPTICAL PROPERTIES**

|       | Viewing       | Light       | Effi-     |       |           |
|-------|---------------|-------------|-----------|-------|-----------|
| LED   | Angle         | Beam        | ciency    | cd/lm | Connector |
| XM-L  | Asymmetric de | ßtreetligh  | 92 %      | -     | -         |
| XT-E  | Asymmetric de | ßtreetligh  | -         | -     | -         |
| XM-L2 | asymmetric de | gStreetligh | 94 %      | 0.700 | -         |
| XP-G2 | asymmetric de | gStreetligh | 94 %      | 1.100 | -         |
| XP-L  | sim: Asymmetr | i&treetligh | sim: 89 % | -     | -         |
| XP-L2 | Asymmetric de | ßtreetligh  | 94 %      | 0.690 | -         |

Luminaire: LEDil Oy C11962\_STRADA-SQ-T-DW\_(XP-G2) Efficiency=94%
Lamps: 1 x Cree XP-G2 (XPGBWT-L1-0000-00FE4) 104Im @ 250mA CCT=6600K P=0.8W I=250mA

Luminaire: Ledil C11962\_STRADA-SQ-T-DW\_(XP-L2)
Lamps: 1 x Cree\_XP-L2\_(XPLWT-00-0000-000HU630G)\_115.75lm@250mA\_P=0.721375W\_I=0.25A