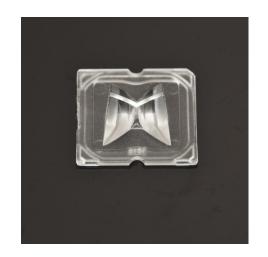

## **DETAILS**

Product Number C11962\_STRADA-SQ-T-DW

FamilyStradaTypeLensColorclearDiameter25 + 25 mmHeight11,5 mmStylesquareOptic MaterialPMMA

**Holder Material** 

Fastening screw, glue, pin
Status production ready