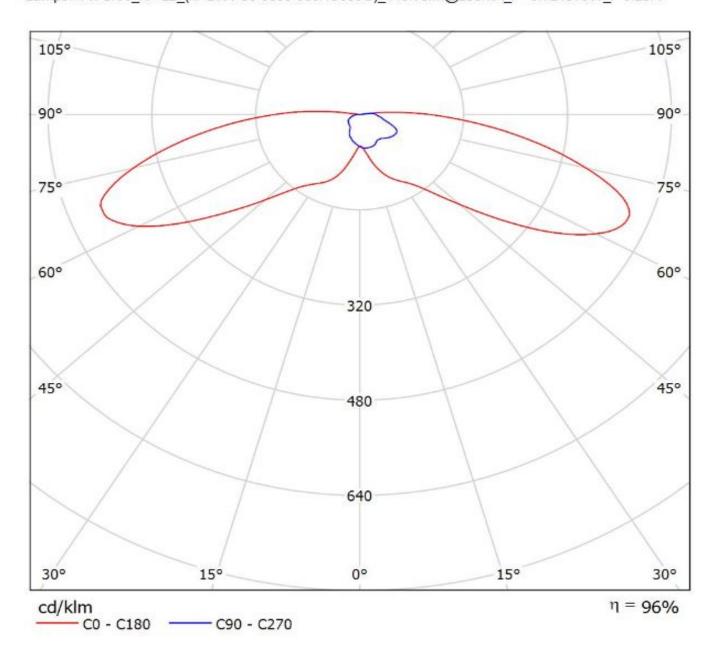

## **OPTICAL PROPERTIES**

|       | Viewing       | Light       | Effi-     |       |           |
|-------|---------------|-------------|-----------|-------|-----------|
| LED   | Angle         | Beam        | ciency    | cd/lm | Connector |
| XM-L  | Asymmetric de | ßtreetligh  | 92 %      | -     | -         |
| XT-E  | Asymmetric de | ßtreetligh  | -         | -     | -         |
| XM-L2 | asymmetric de | gStreetligh | 94 %      | 0.700 | -         |
| XP-G2 | asymmetric de | gStreetligh | 94 %      | 1.100 | -         |
| XP-L  | sim: Asymmetr | i&treetligh | sim: 89 % | -     | -         |
| XP-L2 | Asymmetric de | ßtreetligh  | 94 %      | 0.690 | -         |

Luminaire: LEDil Oy C11962\_STRADA-SQ-T-DW\_(XP-G2) Efficiency=94%
Lamps: 1 x Cree XP-G2 (XPGBWT-L1-0000-00FE4) 104Im @ 250mA CCT=6600K P=0.8W I=250mA

Luminaire: Ledil C11962\_STRADA-SQ-T-DW\_(XP-L2)
Lamps: 1 x Cree\_XP-L2\_(XPLWT-00-0000-000HU630G)\_115.75lm@250mA\_P=0.721375W\_I=0.25A