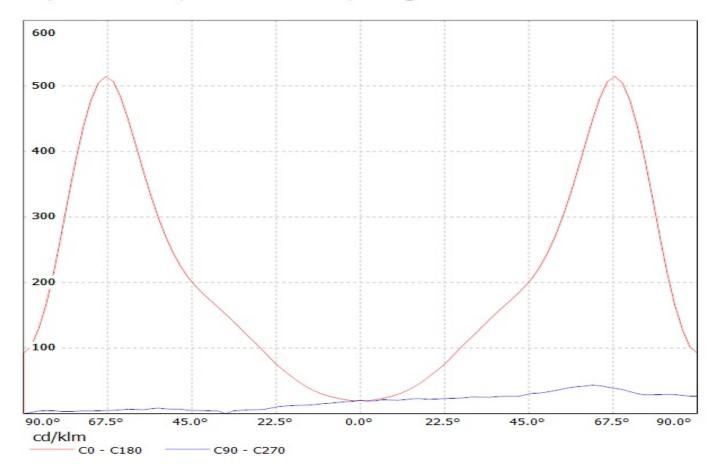

Luminaire: LEDil Oy C11962\_STRADA-SQ-T-DW\_(XP-G2) Efficiency=94%
Lamps: 1 x Cree XP-G2 (XPGBWT-L1-0000-00FE4) 104Im @ 250mA CCT=6600K P=0.8W I=250mA

Luminaire: Ledil C11962\_STRADA-SQ-T-DW\_(XP-L2)
Lamps: 1 x Cree\_XP-L2\_(XPLWT-00-0000-000HU630G)\_115.75lm@250mA\_P=0.721375W\_I=0.25A