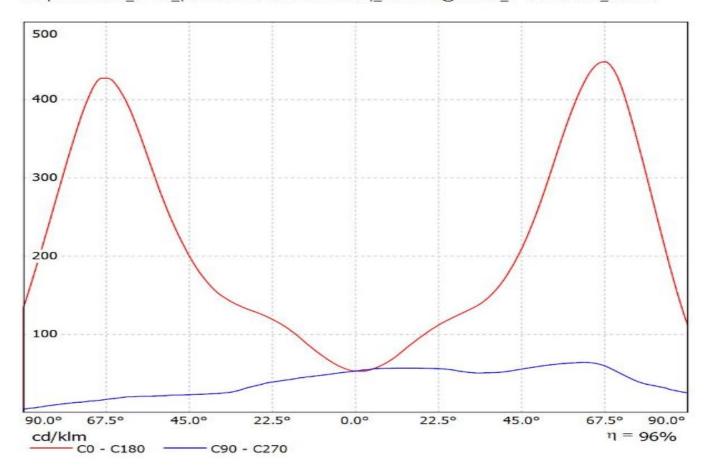

## **OPTICAL PROPERTIES**

|       | Viewing       | Light       | Effi-     |       |           |
|-------|---------------|-------------|-----------|-------|-----------|
| LED   | Angle         | Beam        | ciency    | cd/lm | Connector |
| XM-L  | Asymmetric de | ßtreetligh  | 92 %      | -     | -         |
| XT-E  | Asymmetric de | ßtreetligh  | -         | -     | -         |
| XM-L2 | asymmetric de | gStreetligh | 94 %      | 0.700 | -         |
| XP-G2 | asymmetric de | gStreetligh | 94 %      | 1.100 | -         |
| XP-L  | sim: Asymmetr | i&treetligh | sim: 89 % | -     | -         |
| XP-L2 | Asymmetric de | ßtreetligh  | 94 %      | 0.690 | -         |

Luminaire: LEDiL Oy C11962\_STRADA-SQ-T-DW\_(XM-L2) Eff: 94% Lamps: 1 x Cree\_XM-L2\_89.5788Im@250mA\_P=0.739004W\_I=249.9mA

Luminaire: LEDiL Oy C11962\_STRADA-SQ-T-DW\_(XM-L2) Eff: 94% Lamps: 1 x Cree\_XM-L2\_89.5788Im@250mA\_P=0.739004W\_I=249.9mA