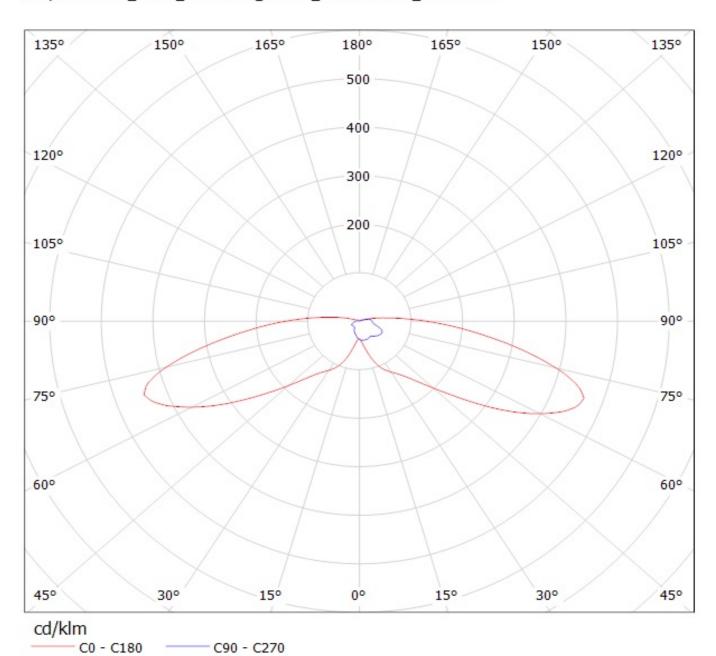

## **OPTICAL PROPERTIES**

|       | Viewing       | Light       | Effi-     |       |           |
|-------|---------------|-------------|-----------|-------|-----------|
| LED   | Angle         | Beam        | ciency    | cd/lm | Connector |
| XM-L  | Asymmetric de | ßtreetligh  | 92 %      | -     | -         |
| XT-E  | Asymmetric de | ßtreetligh  | -         | -     | -         |
| XM-L2 | asymmetric de | gStreetligh | 94 %      | 0.700 | -         |
| XP-G2 | asymmetric de | gStreetligh | 94 %      | 1.100 | -         |
| XP-L  | sim: Asymmetr | i&treetligh | sim: 89 % | -     | -         |
| XP-L2 | Asymmetric de | ßtreetligh  | 94 %      | 0.690 | -         |

Luminaire: LEDiL Oy C11962\_STRADA-SQ-T-DW\_(XM-L2) Eff: 94% Lamps: 1 x Cree\_XM-L2\_89.5788Im@250mA\_P=0.739004W\_I=249.9mA

Luminaire: LEDiL Oy C11962\_STRADA-SQ-T-DW\_(XM-L2) Eff: 94% Lamps: 1 x Cree\_XM-L2\_89.5788Im@250mA\_P=0.739004W\_I=249.9mA