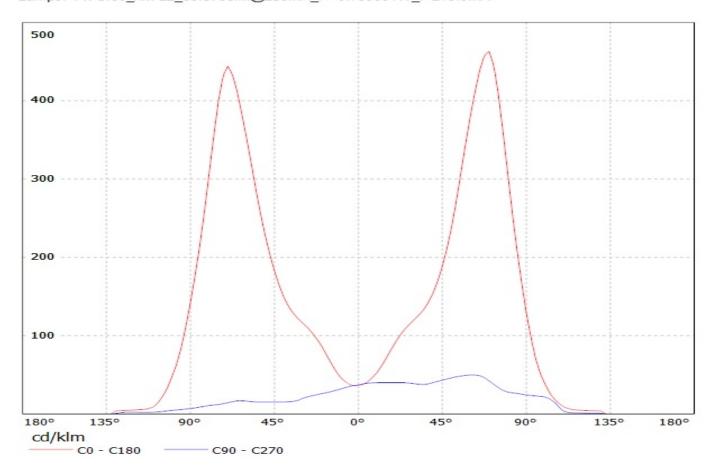

Luminaire: LEDiL Oy C11962\_STRADA-SQ-T-DW\_(XM-L2) Eff: 94% Lamps: 1 x Cree\_XM-L2\_89.5788Im@250mA\_P=0.739004W\_I=249.9mA

Luminaire: LEDiL Oy C11962\_STRADA-SQ-T-DW\_(XM-L2) Eff: 94% Lamps: 1 x Cree\_XM-L2\_89.5788Im@250mA\_P=0.739004W\_I=249.9mA