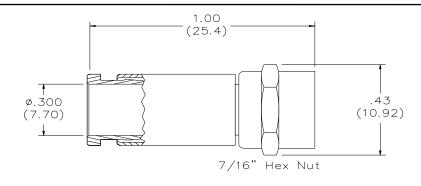

## **Materials:**

Connector Body: Nickel plated brass Ferrule: Nickel plated annealed copper

Insulator: Delrin

### Ratings:

Impedance: 75 ohms Frequency: 0 to 500 MHz

VSWR: 1.5 max

Insulation Resistance: 5000 Megohms min. Contact Resistance: 3 Milliohms max.

Voltage: \*500Vrms

Temperature: -40 to 65 C Durability: 500 matings Cable Retention: 40lbs. min.

\*Hands free testing in controlled voltage environment; For CE compliance: not intended for hand held use at voltages above 33Vms/70 Vdc

All dimensions are in inches. Tolerances (except noted):  $.xx = \pm .02$ " (,51 mm),  $.xxx = \pm .005$ " (,127 mm).