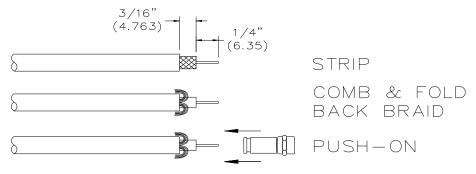

#### Features:

- ✓ Designed for RG6 Cable
- ✓ Quick three step installation process: Strip, Comb and Push-on.
- ✓ No Crimp tool required