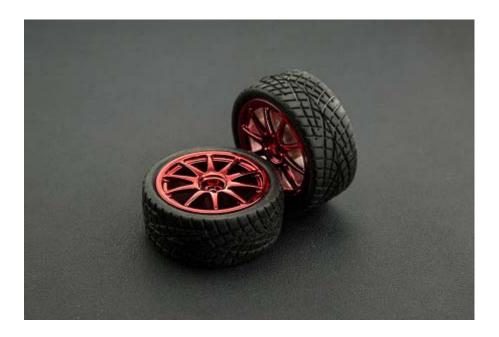

## D65mm Rubber Wheel Pair - Red (Without Shaft) SKU: FIT0199-R

## **INTRODUCTION**

These are typical rubber wheels for small robot mobile platforms. The tire is soft black rubber with light tread for added traction in rugged terrain.

An axis adapter is needed which bolts to the back of the hub and mounts to a motor. this adapter(FIT0198) can mount to our Micro DC Geared Motor with Back Shaft(FIT0016).

## **SPECIFICATION**

- Tire matrerial: Rubber
- Outside diameter: 65mm(2.56")
- Tire width: 26mm(1.02")
- Hub color: Red