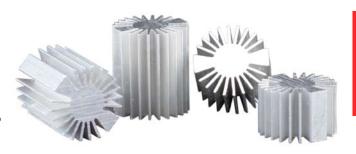

# **Heatsinks For Power LED Modules**

Ohmite introduces the SV-LED Series, high performance, low cost, configurable, scalable and compact power heatsink for LED modules. This powerful, high aspect ratio heatsink comes in two standard heights. It can be configured to customer specifications for length, surface finish, mounting holes, and custom machining.