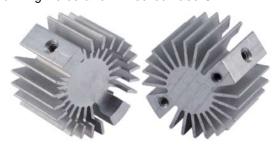

wo standard heights. It can be configured to customer specifications for length, surface finish, mounting holes, and custom machining.



#### SERIES SPECIFICATIONS

| Heatsink<br>Part Number | Surface<br>Area<br>(in²/mm²) | Weight<br>(oz/g) | Thermal<br>Resistance<br>(°C/W) | Height H<br>(in./mm) |
|-------------------------|------------------------------|------------------|---------------------------------|----------------------|
| SV-LED-314E             | 5.3 / 3,419                  | 0.23 / 6.5       | 9.0                             | 0.55/14              |
| SV-LED-325E             | 9.5 / 6,129                  | 0.41/11.6        | 5.6                             | 0.98/25              |

#### DIMENSIONS



# CUSTOMIZED VERSION

With mounting holes and milled surface SV-LED-214E



## HOW TO ORDER

## Standard part numbers for SV-LED heatsinks

| Part Number | Description                      | Packaging |
|-------------|----------------------------------|-----------|
| SV-LED-314E | Heatsink, degreased, 14mm height | Bulk      |
| SV-LED-325E | Heatsink degreased, 25mm height  | Bulk      |