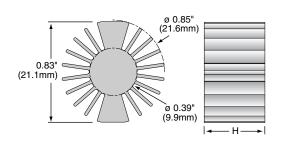

#### SERIES SPECIFICATIONS

| Heatsink<br>Part Number | Surface<br>Area<br>(in²/mm²) | Weight<br>(oz/g) | Thermal<br>Resistance<br>(°C/W) | Height H<br>(in./mm) |
|-------------------------|------------------------------|------------------|---------------------------------|----------------------|
| SV-LED-314E             | 5.3 / 3,419                  | 0.23 / 6.5       | 9.0                             | 0.55/14              |
| SV-LED-325E             | 9.5 / 6,129                  | 0.41/11.6        | 5.6                             | 0.98/25              |

#### DIMENSIONS