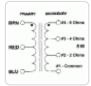

|      |       | Primary   | Secondary |                      |        |                   | Ove  | erall |      | Mounting |
|------|-------|-----------|-----------|----------------------|--------|-------------------|------|-------|------|----------|
| Part | Audio | Impedance | Impedance | mpedance Primary Wei |        | <b>Dimensions</b> |      |       | ıs   | Hole     |
| No.  | Watts | (Ohms)    | (Ohms)    | Inductance           | (lbs.) | Α                 | В    | С     | D    | G        |
| 125H | 8     | 10K       | 2, 4 or 8 | 5.60 H               | 0.55   | 2.81              | 1.00 | 1.63  | 2.38 | 0.19     |