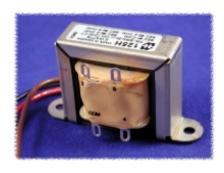

## **General Replacement Tube Output (8 Watt) Push-Pull 125H Series**

## **Features**

- Designed for general purpose or replacement use in push-pull tube output circuits.
- Frequency response: 150 Hz. 15 Khz (+/- 1db max. ref. 1 Khz)
- Open style with minimum 5" long primary leads, secondary solder lugs for convenient secondary connections.
- Also see our **125J Series**.
- For single ended use, see our **125SE Series**.
- For more impedance options, see our universal impedance push-pull **125 Series**.