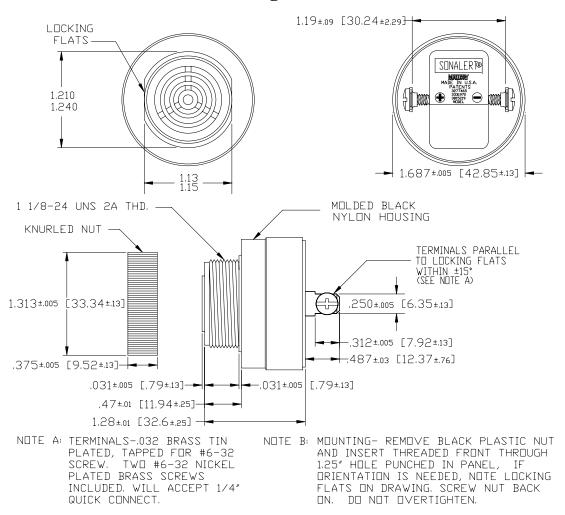

# Mallory Sonalert Products Inc. Sales Outline Drawing

Part # SC307NR

Revision

B

#### **Specifications:**

| Sound level Category    | Loud Sound Level                  |
|-------------------------|-----------------------------------|
| Mode of Operation       | Continuous tone                   |
| Mounting                | Panel (see note B)                |
| Voltage Rating          | 3 to 7 Vdc                        |
| Frequency               | 2900 Hz ±500 Hz                   |
| Loudness (Min. Voltage) | 80 dB(A) min. @ 2 FT and 3 Vdc    |
| Loudness (Max Voltage)  | 90 dB(A) min. @ 2FT and 7 Vdc     |
| Current Draw            | 4 mA Max @ 3 Vdc                  |
| Current Draw            | 12 mA Max @ 7 Vdc                 |
| Storage Temperature     | -40°C to +85°C                    |
| Operating Temperature   | -30°C to +65°C                    |
| Weight (Typical)        | 1.6 oz (45 g)                     |
| Housing                 | 6/6 Nylon, Color Black            |
| Options                 | For other options contact factory |

**Dimensions:** Inches (mm)