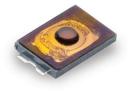

## THE RIGHT SWITCH FOR THE NEXT GENERATION

KXT series are the smallest available top actuated tact switches at C&K, with multiple benefits for the new generation of ultra-compact electronics.

- When a side actuated switch configuration is required, folded on a flexible printed circuit, the reduced width of 2.0 mm (total) offers the designer integration options
- Compact profile helps designer reduce thickness of the application
- Three actuation forces available with high and stable tactile feeling

## **KXT** ULTRA COMPACT SMT TOP ACTUATED

www.ck-components.com