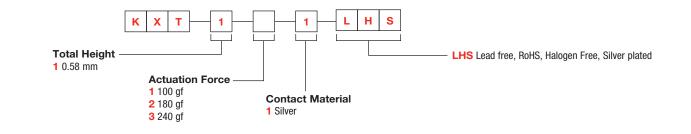

## THE RIGHT SWITCH FOR THE NEXT GENERATION

KXT series are the smallest available top actuated tact switches at C&K, with multiple benefits for the new generation of ultra-compact electronics.

- When a side actuated switch configuration is required, folded on a flexible printed circuit, the reduced width of 2.0 mm (total) offers the designer integration options
- Compact profile helps designer reduce thickness of the application
- Three actuation forces available with high and stable tactile feeling

## **KXT** ULTRA COMPACT SMT TOP ACTUATED

www.ck-components.com