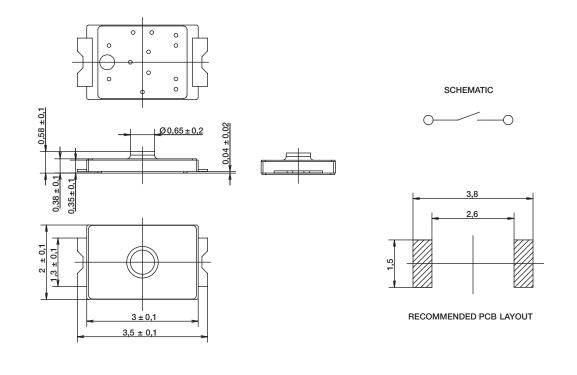

## THE RIGHT SWITCH FOR THE NEXT GENERATION

KXT series are the smallest available top actuated tact switches at C&K, with multiple benefits for the new generation of ultra-compact electronics.

- When a side actuated switch configuration is required, folded on a flexible printed circuit, the reduced width of 2.0 mm (total) offers the designer integration options
- Compact profile helps designer reduce thickness of the application
- Three actuation forces available with high and stable tactile feeling

## **KXT** ULTRA COMPACT SMT TOP ACTUATED

www.ck-components.com