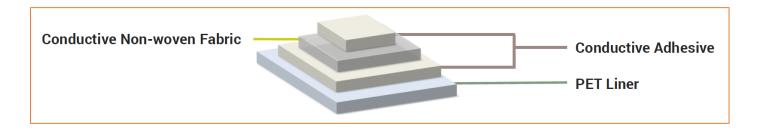

# **TG-E205**

## Electrically conductive double-sided non-woven fabric PSA tape



TG-E205 is a thin double sided PSA tape which shows good electrical conductivity. It has high adhesion strength, holding power and excellent EMI shielding performance.

#### **STRUCTURE**



### **SPECIFICATION**

| Properties            | Specification | Unit    | Test Method           |
|-----------------------|---------------|---------|-----------------------|
| Total Thickness       | 0.05 ± 0.01   | mm      | Digital Upright Gauge |
| Adhesive Force        | 1000          | Gf/25mm | KS T 1028(SUS304)     |
| Surface Resistance    | Less 0.3      | Ω/sq    | MIL DTL 83528C        |
| Top-Bottom Resistance | Less 0.1      | Ω/in²   | MILD DTL 83528C       |
| Use Temperature       | -10 to 80     | °C      | ASTM D3330            |

#### **APPLICATIONS**





**NOTICE:** The information contained herein is to the best of our knowledge true and accurate. However, since the varied conditions of potential use are beyond our control, all recommendations or suggestions are pr