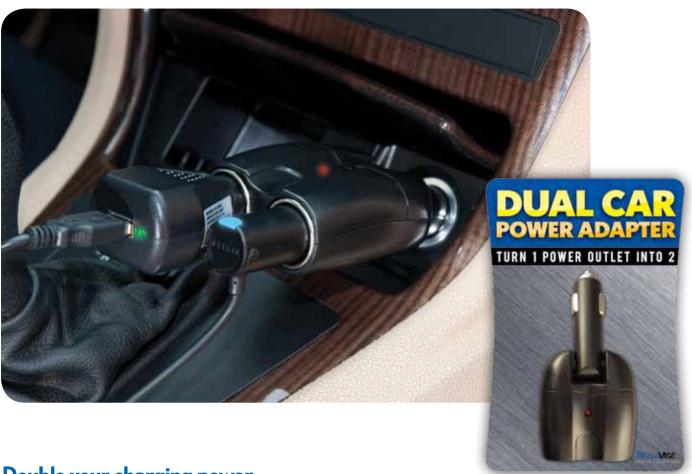

# **Dual Car Power Adapter**

TURN 1 POWER OUTLET INTO 2

part #15951

### Double your charging power.

With the compact, portable Dual Car Power Adapter, you can turn one DC outlet into two. It works with any 12-volt power socket and has the ability to quickly and effectively charge two devices at once.

## Get more for your money.

The Dual Car Power Adapter features a power indicator light and may also be used with the PanaVise DC to USB Power Adapter, making it ideal for anyone with multiple mobile devices and a need for speed.