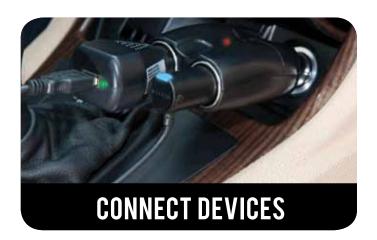

### Double your charging power.

With the compact, portable Dual Car Power Adapter, you can turn one DC outlet into two. It works with any 12-volt power socket and has the ability to quickly and effectively charge two devices at once.

## Get more for your money.

The Dual Car Power Adapter features a power indicator light and may also be used with the PanaVise DC to USB Power Adapter, making it ideal for anyone with multiple mobile devices and a need for speed.