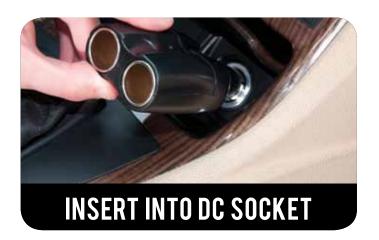

### Double your charging power.

With the compact, portable Dual Car Power Adapter, you can turn one DC outlet into two. It works with any 12-volt power socket and has the ability to quickly and effectively charge two devices at once.

#### **FEATURES**

- Convert 1 DC power outlet into 2
- 12 Volt/10A power capacity
- LED power indicator light
- Works with all 12 Volt car chargers and power adapters